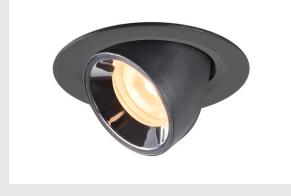

## NUMINOS® GIMBLE XS

## black / chrome recessed ceiling light, 3000K $20^{\circ}$

Design, technology and function in perfection: NUMINOS is the light system from SLV that combines everything. With different downlights and spotlights, you can experience a thousand lighting design possibilities. Also with the NUMINOS® GIMBLE XS recessed ceiling light, which convinces with the best workmanship and lighting quality. In this way, you can create discreet, modern and space-saving lighting that draws the focus to objects or the room. This means that easy installation is a mere formality. When do you choose NUMINOS ® from SLV?

## **TECHNICAL DATA**

| Item no.                          | 1005833                 |  |
|-----------------------------------|-------------------------|--|
| Number of different light outlets | 1                       |  |
| Rotating or tilting               | rotary bar and tiltable |  |
| Assembly                          | Recessed                |  |
| Assembly details                  | Ceiling                 |  |
| Secondary power / voltage         | 200 mA                  |  |
| Safety class                      | 111                     |  |
| Wattage                           | 7 W                     |  |
| Lumen                             | 730 lm                  |  |
| Colour temperature                | 3000 Kelvin             |  |
| Beam angle                        | 20 °                    |  |
| Color                             | black                   |  |
| CRI                               | 90                      |  |
| UGR≤                              | 16                      |  |
| LXXBXX data                       | L80B50                  |  |
| Service life                      | 50000 h                 |  |
| Risk Group                        | 1                       |  |
| Height                            | 5.7 cm                  |  |
| Diameter                          | 8 cm                    |  |
| Net weight                        | 0.13 kg                 |  |
| Gross weight                      | 0.15 kg                 |  |
| Shape of cut-out                  | round                   |  |
|                                   |                         |  |