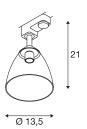

## **TECHNICAL DATA**

|                             | T                       |
|-----------------------------|-------------------------|
| Item no.                    | 1006157                 |
| Socket                      | GU10                    |
| Number of sockets           | 1                       |
| Tilt range                  | 90 °                    |
| Horizontal rotation range   | 300 °                   |
| Rotating or tilting         | rotary bar and tiltable |
| IP Code                     | IP20                    |
| Primary nominal voltage     | 220-240V ~50/60 Hz      |
| Safety class                | I                       |
| Wattage                     | 25 W                    |
| Minimum ambient temperature | -20 °C                  |
| Maximum ambient temperature | 40 °C                   |
| Color                       | glossy black            |
| Height                      | 21 cm                   |
| Diameter                    | 13.5 cm                 |
| Net weight                  | 0.465 kg                |
| Gross weight                | 0.765 kg                |
| BIG WHITE Page              | 653                     |
|                             |                         |