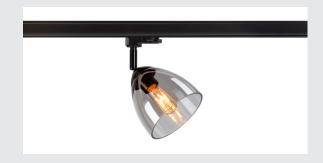

## black / transparent 3-phase spot

With its conically shaped reflector, the PARA CONE GL GU10 provides a particularly warm lighting effect. The black and transparent version can be individually combined with a wide range of colours and sizes of other PARA CONE lamps to create a cloud of light. The 3-phase system light is installed conventionally on the busbar system, which makes it flexibly positionable as well as rotatable and pivoting. The housing is made of robust aluminium and glass and impresses with its impeccable quality. When will you test out the benefits of SLV's impressive indoor lights?