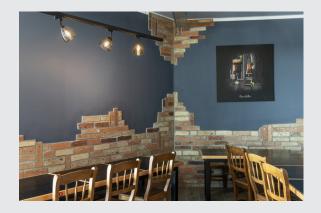

## black / transparent 3-phase spot

With its conically shaped reflector, the PARA CONE GL GU10 provides a particularly warm lighting effect. The black and transparent version can be individually combined with a wide range of colours and sizes of other PARA CONE lamps to create a cloud of light. The 3-phase system light is installed conventionally on the busbar system, which makes it flexibly positionable as well as rotatable and pivoting. The housing is made of robust aluminium and glass and impresses with its impeccable quality. When will you test out the benefits of SLV's impressive indoor lights?