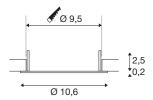

## **TECHNICAL DATA**

| Item no.              | 1007476  |
|-----------------------|----------|
| Assembly              | Recessed |
| Assembly details      | Ceiling  |
| Color                 | white    |
| Height                | 2.5 cm   |
| Diameter              | 10.6 cm  |
| Net weight            | 0.022 kg |
| Gross weight          | 0.024 kg |
| Shape of cut-out      | round    |
| Installation depth    | 4.1 cm   |
| Installation diameter | 9.5 cm   |