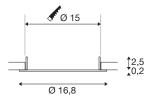

## **TECHNICAL DATA**

| Item no.              | 1007480  |
|-----------------------|----------|
| Assembly              | Recessed |
| Assembly details      | Ceiling  |
| Color                 | white    |
| Height                | 2.5 cm   |
| Diameter              | 16.8 cm  |
| Net weight            | 0.046 kg |
| Gross weight          | 0.049 kg |
| Shape of cut-out      | round    |
| Installation depth    | 4.2 cm   |
| Installation diameter | 15 cm    |