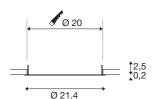

## **TECHNICAL DATA**

| Item no.              | 1007484  |
|-----------------------|----------|
| Assembly              | Recessed |
| Assembly details      | Ceiling  |
| Color                 | white    |
| Height                | 2.5 cm   |
| Diameter              | 21.4 cm  |
| Net weight            | 0.064 kg |
| Gross weight          | 0.068 kg |
| Shape of cut-out      | round    |
| Installation depth    | 4.2 cm   |
| Installation diameter | 20 cm    |