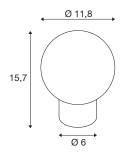

## **TECHNICAL DATA**

| Item no.                    | 1007952           |
|-----------------------------|-------------------|
| Socket                      | G9                |
| Lamp                        | LED G9            |
| Number of sockets           | 1                 |
| Lamps included              | No                |
| IP Code                     | IP20              |
| Assembly                    | Mobile            |
| Primary nominal voltage     | 220-240V ~50/60Hz |
| Safety class                | II                |
| Wattage                     | 3.6 W             |
| Minimum ambient temperature | -20 °C            |
| Maximum ambient temperature | 40 °C             |
| Height                      | 19.3 cm           |
| Diameter                    | 14 cm             |
| Net weight                  | 1.18 kg           |
| Gross weight                | 1.263 kg          |
|                             | •                 |