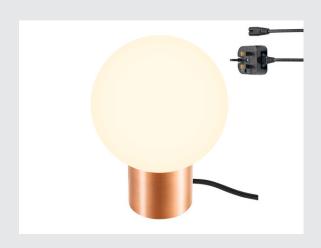

## LITTLE SUN

table lamp, G9, IP20, copper, incl. UK Plug

The new design and elegant style of the LITTLE SUN table lamp is sure to put a smile on every face. This is also highlighted with two trendsetting colours-red copper and antique bronze-in which the little sunshine measuring 140 mm in diameter can be found. The premium glass design and G9 retrofit base for replaceable luminaires also ensure that the LITTLE SUN is a highlight on any table.