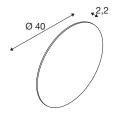

## **TECHNICAL DATA**

| Item no.       | 1008201 |
|----------------|---------|
| IP Code        | IP20    |
| Color          | black   |
| Height         | 2.2 cm  |
| Diameter       | 40 cm   |
| Net weight     | 0.93 kg |
| Gross weight   | 1.38 kg |
| BIG WHITE Page | 379     |