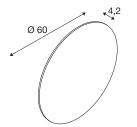

## **TECHNICAL DATA**

| Item no.       | 1008204 |
|----------------|---------|
| IP Code        | IP20    |
| Color          | white   |
| Height         | 4.2 cm  |
| Diameter       | 60 cm   |
| Net weight     | 1.88 kg |
| Gross weight   | 3.01 kg |
| BIG WHITE Page | 379     |