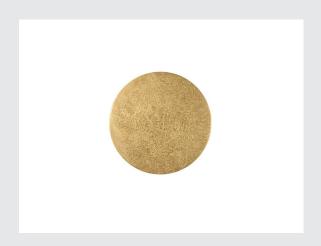

## MANA 40 lampshade

round, moon structure, H: 2.2 cm, gold

Experience light and design in perfect harmony: the MANA lampshade, available in gold, adds two new sizes with a unique surface structure to the product family. This increases the design freedom: By mounting several lights of different colours and sizes side by side as a cloud, this creates an exciting wall design for offices and homes. Please note that all MANA lampshades must be combined with a MANA BASE (with or without light source).