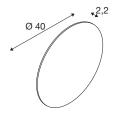

## **TECHNICAL DATA**

| Item no.       | 1008205 |
|----------------|---------|
| IP Code        | IP20    |
| Color          | gold    |
| Height         | 2.2 cm  |
| Diameter       | 40 cm   |
| Net weight     | 0.93 kg |
| Gross weight   | 1.38 kg |
| BIG WHITE Page | 379     |