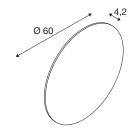

## **TECHNICAL DATA**

| Item no.       | 1008206 |
|----------------|---------|
| IP Code        | IP20    |
| Color          | gold    |
| Height         | 4.2 cm  |
| Diameter       | 60 cm   |
| Net weight     | 1.88 kg |
| Gross weight   | 3.01 kg |
| BIG WHITE Page | 379     |