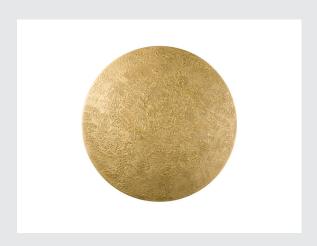

## MANA 60 lampshade

round, moon structure, H: 4.2 cm, gold

Experience light and design in perfect harmony: the MANA lampshade, available in gold, adds two new sizes with a unique surface structure to the product family. This increases the design freedom: By mounting several lights of different colours and sizes side by side as a cloud, this creates an exciting wall design for offices and homes. Please note that all MANA lampshades must be combined with a MANA BASE (with or without light source).