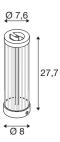

## **TECHNICAL DATA**

| Item no.     | 1008740  |
|--------------|----------|
| Net weight   | 1.129 kg |
| Gross weight | 1.055 kg |