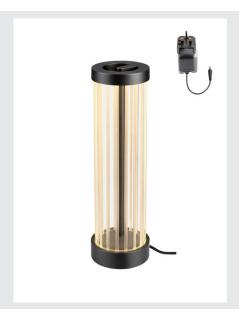

## **QUIMERA**

table lamp, 2700/3000 K, dark bronze, incl. UK Plug

The pendant, wall and table lamps in the QUIMERA range are characterised by timeless elegance. Each member is provided with a high-quality PVD coating, resulting in outstanding surface properties. The three colours Aged bronze, Matt nickel plated and Brushed brass are also shown to their best advantage. In addition, the elegant engraved lines in the glass ensure that the light appears indirect, which only enhances the elegant and timeless look.