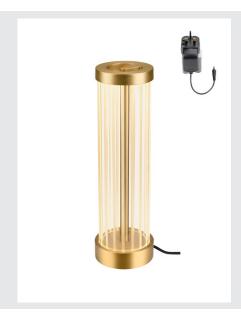

## **QUIMERA**

table lamp, 2700/3000 K, brushed brass, incl. UK Plug

The pendant, wall and table lamps in the QUIMERA range are characterised by timeless elegance. Each member is provided with a high-quality PVD coating, resulting in outstanding surface properties. The three colours Aged bronze, Matt nickel plated and Brushed brass are also shown to their best advantage. In addition, the elegant engraved lines in the glass ensure that the light appears indirect, which only enhances the elegant and timeless look.