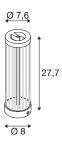

## **TECHNICAL DATA**

| Item no.     | 1008741  |
|--------------|----------|
| Net weight   | 1.129 kg |
| Gross weight | 1.055 kg |