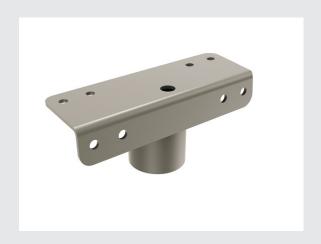

## Pole mount 60

The FLOODLIGHT C series stands for robust, efficient LED floodlights with high light output - ideal for industrial, commercial and safety-related outdoor applications. With protection class IP66, they are optimally protected against dust and strong water jets and are therefore ideally suited for use in demanding weather conditions. For maximum installation flexibility, accessories are available separately: adjustable mounting brackets for side mounting on the mast and adapters for mast top mounting. The light can be fitted with an optional PIR sensor for automatic motion detection, and a remote control allows for easy on-site configuration.

## **TECHNICAL DATA**

| Item no.     | 1008911 |
|--------------|---------|
| Color        | gray    |
| Length       | 26.6 cm |
| Width        | 9.2 cm  |
| Height       | 10.4 cm |
| Net weight   | 2.1 kg  |
| Gross weight | 2.4 kg  |