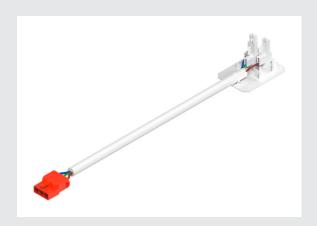

## CON 3P001 Connector 3-pin plug

The RETRO LED trunking system is specifically designed for the tool-less and time-saving upgrade of existing T8 and T5 fluorescent lamps. Thanks to the intelligent click design, the light module can be changed in less than a minute - without any conversion or additional materials. The RETRO connectors are optimised for the RETRO LED retrofit system and provide a secure, tool-less connection between the light modules and the existing trunking. Available in 3- and 5-pole versions, the connectors are compatible with ON/OFF and DALI light carriers. In addition, the RETRO connectors offer maximum compatibility with all standard mounting rails from major manufacturers, ensuring consistent system integration. RETRO is the future-proof solution for demanding refurbishment projects high output, efficient and easy to install. We will be happy to advise you!