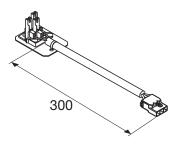

## **TECHNICAL DATA**

| Item no.     | 1009195 |
|--------------|---------|
| Length       | 30 cm   |
| Net weight   | 0.04 kg |
| Gross weight | 0.04 kg |