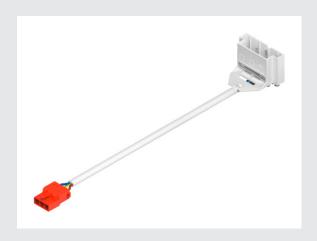

## CON 3P002 Connector 3-pin plug

The RETRO LED trunking system is specifically designed for the tool-less and time-saving upgrade of existing T8 and T5 fluorescent lamps. Thanks to the intelligent click design, the light module can be changed in less than a minute - without any conversion or additional materials. The RETRO connectors are optimised for the RETRO LED retrofit system and provide a secure, tool-less connection between the light modules and the existing trunking. Available in 3- and 5-pole versions, the connectors are compatible with ON/OFF and DALI light carriers. In addition, the RETRO connectors offer maximum compatibility with all standard mounting rails from major manufacturers, ensuring consistent system integration. RETRO is the future-proof solution for demanding refurbishment projects high output, efficient and easy to install. We will be happy to advise you!

## **TECHNICAL DATA**

| Item no.     | 1009196 |
|--------------|---------|
| Length       | 30 cm   |
| Net weight   | 0.04 kg |
| Gross weight | 8 kg    |