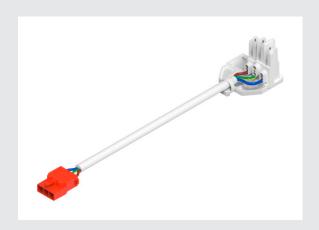

## CON 3P003 Connector 3-pin plug

The RETRO LED trunking system is specifically designed for the tool-less and time-saving upgrade of existing T8 and T5 fluorescent lamps. Thanks to the intelligent click design, the light module can be changed in less than a minute - without any conversion or additional materials. The RETRO connectors are optimised for the RETRO LED retrofit system and provide a secure, tool-less connection between the light modules and the existing trunking. Available in 3- and 5-pole versions, the connectors are compatible with ON/OFF and DALI light carriers. In addition, the RETRO connectors offer maximum compatibility with all standard mounting rails from major manufacturers, ensuring consistent system integration. RETRO is the future-proof solution for demanding refurbishment projects high output, efficient and easy to install. We will be happy to advise you!