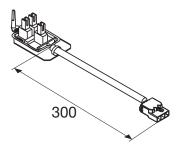

## **TECHNICAL DATA**

| Item no.     | 1009198 |
|--------------|---------|
| Length       | 30 cm   |
| Net weight   | 0.04 kg |
| Gross weight | 8 kg    |