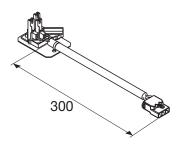

## **TECHNICAL DATA**

| Item no.     | 1009199 |
|--------------|---------|
| Length       | 30 cm   |
| Net weight   | 0.04 kg |
| Gross weight | 8 kg    |