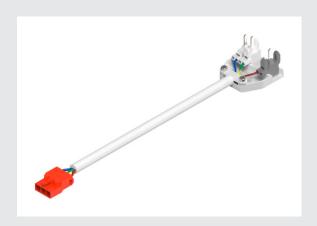

## CON 3P006 Connector 3-pin plug

The RETRO LED trunking system is specifically designed for the tool-less and time-saving upgrade of existing T8 and T5 fluorescent lamps. Thanks to the intelligent click design, the light module can be changed in less than a minute - without any conversion or additional materials. The RETRO connectors are optimised for the RETRO LED retrofit system and provide a secure, tool-less connection between the light modules and the existing trunking. Available in 3- and 5-pole versions, the connectors are compatible with ON/OFF and DALI light carriers. In addition, the RETRO connectors offer maximum compatibility with all standard mounting rails from major manufacturers, ensuring consistent system integration. RETRO is the future-proof solution for demanding refurbishment projects high output, efficient and easy to install. We will be happy to advise you!

## **TECHNICAL DATA**

| Item no.     | 1009200 |
|--------------|---------|
| Length       | 30 cm   |
| Net weight   | 0.04 kg |
| Gross weight | 8 kg    |