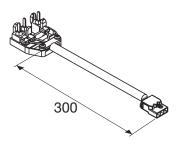

## **TECHNICAL DATA**

| Item no.     | 1009200 |
|--------------|---------|
| Length       | 30 cm   |
| Net weight   | 0.04 kg |
| Gross weight | 8 kg    |