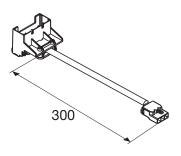

## **TECHNICAL DATA**

| Item no.     | 1009201 |
|--------------|---------|
| Length       | 30 cm   |
| Net weight   | 0.04 kg |
| Gross weight | 8 kg    |