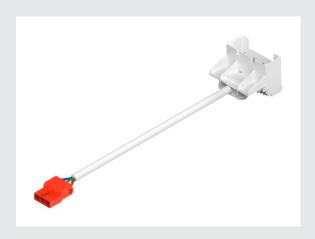

## CON 3P007 Connector 3-pin plug

The RETRO LED trunking system is specifically designed for the tool-less and time-saving upgrade of existing T8 and T5 fluorescent lamps. Thanks to the intelligent click design, the light module can be changed in less than a minute - without any conversion or additional materials. The RETRO connectors are optimised for the RETRO LED retrofit system and provide a secure, tool-less connection between the light modules and the existing trunking. Available in 3- and 5-pole versions, the connectors are compatible with ON/OFF and DALI light carriers. In addition, the RETRO connectors offer maximum compatibility with all standard mounting rails from major manufacturers, ensuring consistent system integration. RETRO is the future-proof solution for demanding refurbishment projects high output, efficient and easy to install. We will be happy to advise you!

## **TECHNICAL DATA**

| Item no.     | 1009201 |
|--------------|---------|
| Length       | 30 cm   |
| Net weight   | 0.04 kg |
| Gross weight | 8 kg    |