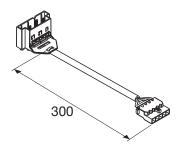

## **TECHNICAL DATA**

| Item no.     | 1009203 |
|--------------|---------|
| Length       | 30 cm   |
| Net weight   | 0.05 kg |
| Gross weight | 9.5 kg  |