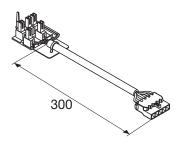

## **TECHNICAL DATA**

| Item no.     | 1009204 |
|--------------|---------|
| Length       | 30 cm   |
| Net weight   | 0.05 kg |
| Gross weight | 9.5 kg  |