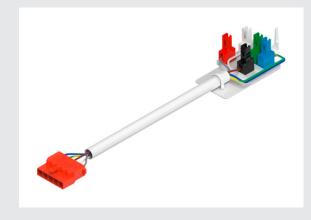

## CON 5P103 Connector 5-pin plug

The RETRO LED trunking system is specifically designed for the tool-less and time-saving upgrade of existing T8 and T5 fluorescent lamps. Thanks to the intelligent click design, the light module can be changed in less than a minute - without any conversion or additional materials. The RETRO connectors are optimised for the RETRO LED retrofit system and provide a secure, tool-less connection between the light modules and the existing trunking. Available in 3- and 5-pole versions, the connectors are compatible with ON/OFF and DALI light carriers. In addition, the RETRO connectors offer maximum compatibility with all standard mounting rails from major manufacturers, ensuring consistent system integration. RETRO is the future-proof solution for demanding refurbishment projects high output, efficient and easy to install. We will be happy to advise you!