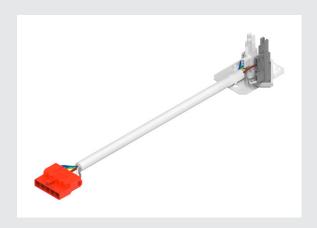

## CON 5P104 Connector 5-pin plug

The RETRO LED trunking system is specifically designed for the tool-less and time-saving upgrade of existing T8 and T5 fluorescent lamps. Thanks to the intelligent click design, the light module can be changed in less than a minute - without any conversion or additional materials. The RETRO connectors are optimised for the RETRO LED retrofit system and provide a secure, tool-less connection between the light modules and the existing trunking. Available in 3- and 5-pole versions, the connectors are compatible with ON/OFF and DALI light carriers. In addition, the RETRO connectors offer maximum compatibility with all standard mounting rails from major manufacturers, ensuring consistent system integration. RETRO is the future-proof solution for demanding refurbishment projects high output, efficient and easy to install. We will be happy to advise you!