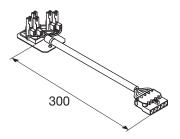

## **TECHNICAL DATA**

| Item no.     | 1009205 |
|--------------|---------|
| Length       | 30 cm   |
| Net weight   | 0.05 kg |
| Gross weight | 9.5 kg  |