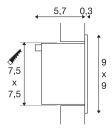

## **TECHNICAL DATA**

| Item no.                  | 111262               |
|---------------------------|----------------------|
| IP Code                   | IP 20                |
| Assembly                  | Recessed             |
| Assembly details          | Ceiling, Wall        |
| Secondary power / voltage | 350 mA               |
| Safety class              | III                  |
| Wattage                   | 1 W                  |
| Lumen                     | 40 lm                |
| Colour temperature        | 3000 Kelvin          |
| Color                     | grey                 |
| CRI                       | 90                   |
| LXXBXX data               | L70B50               |
| Service life              | 30000 h              |
| Light distribution        | rotational symmetric |
| Light outlet              | direct               |
| Width                     | 9 cm                 |
| Height                    | 9 cm                 |
| Depth                     | 6 cm                 |
| Net weight                | 0.224 kg             |
| Gross weight              | 0.284 kg             |
| Shape of cut-out          | square               |
| Installation length       | 7.5 cm               |
|                           |                      |

| Installation width | 7.5 cm |
|--------------------|--------|
| Installation depth | 6.6 cm |
| BIG WHITE Page     | 238    |