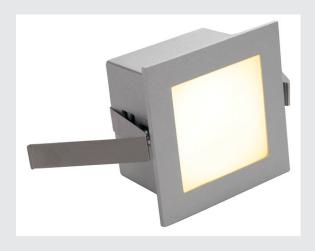

## **FRAME BASIC**

recessed fitting, LED, 3000K, square, silver-grey, incl. leaf springs

With our FRAME series we offer you a lighting solution for recessed wall and ceiling installation with minimum space requirements. The LED version is equipped with a high-quality diode and available in either pure white or warm white light colour. To operate, the FRAME BASIC needs a suitable constant current driver rated at 350mA. The optional accessory includes a connector strip for simplified wiring in addition to the mounting box and flush-mount frame. This luminaire contains built-in LED lamps.