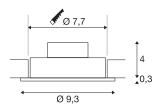

## **TECHNICAL DATA**

| Item no.                    | 113870            |
|-----------------------------|-------------------|
| IP Code                     | IP 20             |
| Assembly                    | Recessed          |
| Assembly details            | Ceiling           |
| Primary nominal voltage     | 220-240V ~50/60Hz |
| Secondary power / voltage   | 350 mA            |
| Safety class                | Ш                 |
| Wattage                     | 8 W               |
| Minimum ambient temperature | -20 °C            |
| Maximum ambient temperature | 40 °C             |
| Level of inrush current     | 11 A              |
| Duration of inrush current  | 20 µs             |
| Stroboscopic effect (SVM)   | 0.02              |
| Lumen                       | 645 lm            |
| Colour temperature          | 2700 Kelvin       |
| Beam angle                  | 38 °              |
| Color                       | black             |
| CRI                         | 80                |
| LXXBXX data                 | L70B50            |
| Service life                | 40000 h           |
| Height                      | 3.5 cm            |
| Diameter                    | 9.3 cm            |
|                             |                   |

## **Light Source**

| 1        |
|----------|
| 0.225 kg |
| 0.278 kg |
|          |
| round    |
| 4 cm     |
| 7.7 cm   |
|          |