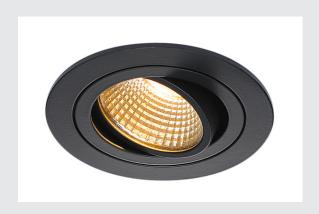

## **NEW TRIA 1 SET**

recessed fitting, LED, 2700K, round, matt black, 38°, incl. driver, clip springs

The simplicity and effectiveness of the NEW TRIA 1 SET is captivating. It is available in matt black, white, or brushed aluminium, in round or square form as well as single-headed or as multi-lamp. Equipped with a powerful, warm white premium COB LED in a tiltable mount, as well as LED driver included in the scope of supply, the set can be used in any lighting situation. The electrical connection is made directly to the 230V mains supply.