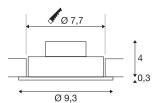

## **TECHNICAL DATA**

| Item no.                    | 113871            |
|-----------------------------|-------------------|
| IP Code                     | IP 20             |
| Assembly                    | Recessed          |
| Assembly details            | Ceiling           |
| Primary nominal voltage     | 220-240V ~50/60Hz |
| Secondary power / voltage   | 350 mA            |
| Safety class                |                   |
| Wattage                     | 8 W               |
| Minimum ambient temperature | -20 °C            |
| Maximum ambient temperature | 40 °C             |
| Level of inrush current     | 11 A              |
| Duration of inrush current  | 20 µs             |
| Stroboscopic effect (SVM)   | 0.02              |
| Lumen                       | 645 lm            |
| Colour temperature          | 2700 Kelvin       |
| Beam angle                  | 38 °              |
| Color                       | white             |
| CRI                         | 80                |
| LXXBXX data                 | L70B50            |
| Service life                | 40000 h           |
| Height                      | 3.5 cm            |
| Diameter                    | 9.3 cm            |
|                             |                   |

## Light Source

| 916320 | A E |
|--------|-----|
|        |     |

| Net weight            | 0.233 kg |
|-----------------------|----------|
| Gross weight          | 0.281 kg |
| Shape of cut-out      | round    |
| Installation depth    | 4 cm     |
| Installation diameter | 7.7 cm   |