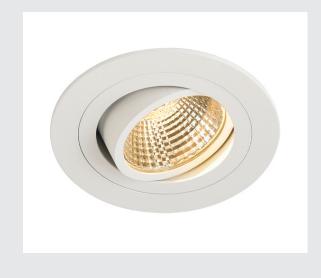

## recessed fitting, LED, 2700K, round, white, $38^{\circ}$ , incl. driver, clip springs

The simplicity and effectiveness of the NEW TRIA 1 SET is captivating. It is available in black, white, or brushed aluminium, in round or square form as well as single-headed or as multi-lamp. Equipped with a powerful, warm white premium COB LED in a tiltable mount, as well as LED driver included in the scope of supply, the set can be used in any lighting situation. The electrical connection is made directly to the 230V mains supply.

## **TECHNICAL DATA**

| Item no.                    | 113871            |
|-----------------------------|-------------------|
| IP Code                     | IP 20             |
| Assembly                    | Recessed          |
| Assembly details            | Ceiling           |
| Primary nominal voltage     | 220-240V ~50/60Hz |
| Secondary power / voltage   | 350 mA            |
| Safety class                |                   |
| Wattage                     | 8 W               |
| Minimum ambient temperature | -20 °C            |
| Maximum ambient temperature | 40 °C             |
| Level of inrush current     | 11 A              |
| Duration of inrush current  | 20 µs             |
| Stroboscopic effect (SVM)   | 0.02              |
| Lumen                       | 645 lm            |
| Colour temperature          | 2700 Kelvin       |
| Beam angle                  | 38 °              |
| Color                       | white             |
| CRI                         | 80                |
| LXXBXX data                 | L70B50            |
| Service life                | 40000 h           |
| Height                      | 3.5 cm            |
| Diameter                    | 9.3 cm            |
|                             |                   |