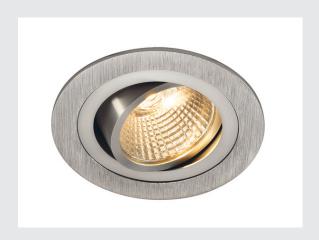

## **NEW TRIA 1 SET**

recessed fitting, single-headed LED, 2700K, round, brushed aluminium, 38°, 9.1W, incl. driver, clip springs

The simplicity and effectiveness of the NEW TRIA 1 SET is captivating. It is available in matt black, white, or brushed aluminium, in round or square form as well as single-headed or as multi-lamp. Equipped with a powerful, warm white premium COB LED in a tiltable mount, as well as LED driver included in the scope of supply, the set can be used in any lighting situation. The electrical connection is made directly to the 230V mains supply.