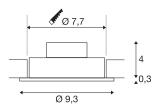

## **TECHNICAL DATA**

| Item no.                    | 113876            |
|-----------------------------|-------------------|
| IP Code                     | IP 20             |
| Assembly                    | Recessed          |
| Assembly details            | Ceiling           |
| Primary nominal voltage     | 220-240V ~50/60Hz |
| Secondary power / voltage   | 350 mA            |
| Safety class                | Ш                 |
| Wattage                     | 8 W               |
| Minimum ambient temperature | -20 °C            |
| Maximum ambient temperature | 40 °C             |
| Level of inrush current     | 11 A              |
| Duration of inrush current  | 20 µs             |
| Stroboscopic effect (SVM)   | 0.02              |
| Lumen                       | 645 lm            |
| Colour temperature          | 2700 Kelvin       |
| Beam angle                  | 38 °              |
| Color                       | aluminium         |
| CRI                         | 80                |
| LXXBXX data                 | L70B50            |
| Service life                | 40000 h           |
| Height                      | 3.5 cm            |
| Diameter                    | 9.3 cm            |
|                             |                   |

## **Light Source**

| Net weight            | 0.222 kg |
|-----------------------|----------|
| Gross weight          | 0.269 kg |
| Shape of cut-out      | round    |
| Installation depth    | 4 cm     |
| Installation diameter | 7.7 cm   |
|                       |          |