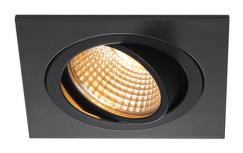

## **NEW TRIA 1 SET**

## recessed fitting, single-headed LED, 2700K, square, matt black, 38°, 9.1W, incl. driver, clip springs

The simplicity and effectiveness of the NEW TRIA 1 SET is captivating. It is available in matt black, white, or brushed aluminium, in round or square form as well as single-headed or as multi-lamp. Equipped with a powerful, warm white premium COB LED in a tiltable mount, as well as LED driver included in the scope of supply, the set can be used in any lighting situation. The electrical connection is made directly to the 230V mains supply.