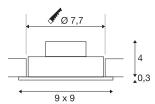

## **TECHNICAL DATA**

| Item no.                    | 113880            |
|-----------------------------|-------------------|
| IP Code                     | IP 20             |
| Assembly                    | Recessed          |
| Assembly details            | Ceiling           |
| Primary nominal voltage     | 220-240V ~50/60Hz |
| Secondary power / voltage   | 350 mA            |
| Safety class                | 11                |
| Wattage                     | 8 W               |
| Minimum ambient temperature | -20 °C            |
| Maximum ambient temperature | 40 °C             |
| Level of inrush current     | 11 A              |
| Duration of inrush current  | 20 µs             |
| Stroboscopic effect (SVM)   | 0.02              |
| Lumen                       | 645 lm            |
| Colour temperature          | 2700 Kelvin       |
| Beam angle                  | 38 °              |
| Color                       | black             |
| CRI                         | 80                |
| LXXBXX data                 | L70B50            |
| Service life                | 40000 h           |
| Length                      | 9 cm              |
| Width                       | 9 cm              |
|                             |                   |

## Light Source

| 916320 | A E |
|--------|-----|
|        |     |

| Height                | 3.5 cm   |
|-----------------------|----------|
| Net weight            | 0.237 kg |
| Gross weight          | 0.288 kg |
| Shape of cut-out      | round    |
| Installation depth    | 4 cm     |
| Installation diameter | 7.7 cm   |