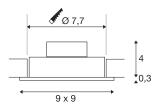

## **TECHNICAL DATA**

| Item no.                    | 113881            |
|-----------------------------|-------------------|
| IP Code                     | IP 20             |
| Assembly                    | Recessed          |
| Assembly details            | Ceiling           |
| Primary nominal voltage     | 220-240V ~50/60Hz |
| Secondary power / voltage   | 350 mA            |
| Safety class                | II                |
| Wattage                     | 8 W               |
| Minimum ambient temperature | -20 °C            |
| Maximum ambient temperature | 40 °C             |
| Level of inrush current     | 11 A              |
| Duration of inrush current  | 20 μs             |
| Stroboscopic effect (SVM)   | 0.02              |
| Lumen                       | 645 lm            |
| Colour temperature          | 2700 Kelvin       |
| Beam angle                  | 38 °              |
| Color                       | white             |
| CRI                         | 80                |
| LXXBXX data                 | L70B50            |
| Service life                | 40000 h           |
| Length                      | 9 cm              |
| Width                       | 9 cm              |
|                             | ·                 |

## **Light Source**

| Height                | 3.5 cm   |
|-----------------------|----------|
| Net weight            | 0.24 kg  |
| Gross weight          | 0.292 kg |
| Shape of cut-out      | round    |
| Installation depth    | 4 cm     |
| Installation diameter | 7.7 cm   |
|                       |          |