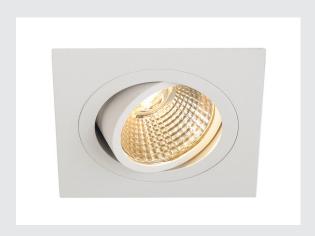

## **NEW TRIA 1 SET**

recessed fitting, single-headed LED, 2700K, square, white, 38°, 9.1W, incl. driver, clip springs

The simplicity and effectiveness of the innovative NEW TRIA 1 SET is captivating. It is available in matt black, white, or brushed aluminium, in round or square form as well as single-headed or as multi-lamp. Equipped with a powerful, warm white premium COB LED in a tiltable mount, as well as LED driver included in the scope of supply, the set can be used in any lighting situation. The electrical connection is made directly to the 230V mains supply.