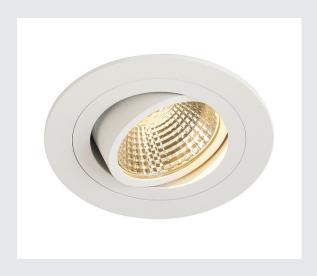

## **NEW TRIA 1 SET**

recessed fitting, LED, 3000K, round, white,  $38^{\circ}$ , 8W, incl. driver, clip springs

The simplicity and effectiveness of the innovative NEW TRIA 1 SET is captivating. It is available in matt black, or brushed aluminium, and in round or square form. Equipped with one powerful, warm white premium COB LED, as well as LED driver included in the scope of supply, the set can be used in any lighting situation. Furthermore, it is adjustable by 38°. The electrical connection is made directly to the 230V mains supply. This luminaire contains built-in LED lamps.