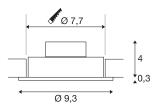

## **TECHNICAL DATA**

| Item no.                    | 113901            |
|-----------------------------|-------------------|
| IP Code                     | IP 20             |
| Assembly                    | Recessed          |
| Assembly details            | Ceiling           |
| Primary nominal voltage     | 220-240V ~50/60Hz |
| Secondary power / voltage   | 350 mA            |
| Safety class                | II                |
| Wattage                     | 8 W               |
| Minimum ambient temperature | -20 °C            |
| Maximum ambient temperature | 40 °C             |
| Level of inrush current     | 11 A              |
| Duration of inrush current  | 20 µs             |
| Stroboscopic effect (SVM)   | 0.02              |
| Lumen                       | 700 lm            |
| Colour temperature          | 3000 Kelvin       |
| Beam angle                  | 38 °              |
| Color                       | white             |
| CRI                         | 80                |
| LXXBXX data                 | L70B50            |
| Service life                | 40000 h           |
| Height                      | 3.5 cm            |
| Diameter                    | 9.3 cm            |
|                             | ·                 |

## **Light Source**

| 0.231 kg |
|----------|
| 0.282 kg |
| round    |
| 4 cm     |
| 7.7 cm   |
|          |