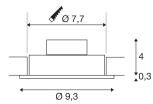

## **TECHNICAL DATA**

| Item no.                    | 113906            |
|-----------------------------|-------------------|
| IP Code                     | IP 20             |
| Assembly                    | Recessed          |
| Assembly details            | Ceiling           |
| Primary nominal voltage     | 220-240V ~50/60Hz |
| Secondary power / voltage   | 350 mA            |
| Safety class                | Ш                 |
| Wattage                     | 8 W               |
| Minimum ambient temperature | -20 °C            |
| Maximum ambient temperature | 40 °C             |
| Level of inrush current     | 11 A              |
| Duration of inrush current  | 20 µs             |
| Stroboscopic effect (SVM)   | 0.02              |
| Lumen                       | 700 lm            |
| Colour temperature          | 3000 Kelvin       |
| Beam angle                  | 38 °              |
| Color                       | aluminium         |
| CRI                         | 80                |
| LXXBXX data                 | L70B50            |
| Service life                | 40000 h           |
| Height                      | 3.5 cm            |
| Diameter                    | 9.3 cm            |
|                             |                   |

## Light Source

| 916451 | A E |
|--------|-----|
|        |     |

| Net weight            | 0.222 kg |
|-----------------------|----------|
| Gross weight          | 0.276 kg |
| Shape of cut-out      | round    |
| Installation depth    | 4 cm     |
| Installation diameter | 7.7 cm   |