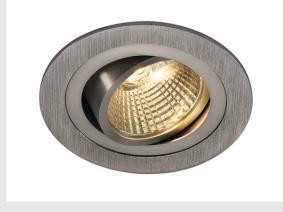

## recessed fitting, single-headed LED, 3000K, round, brushed aluminium, 38°, 9.1W, incl. driver, clip springs

The simplicity and effectiveness of the innovative NEW TRIA 1 SET is captivating. It is available in matt black, white, or brushed aluminium, and in round or square form. Equipped with one powerful, warm white premium COB LED, as well as LED driver included in the scope of supply, the set can be used in any lighting situation. Furthermore, it is adjustable by 38°. The electrical connection is made directly to the 230V mains supply. This luminaire contains built-in LED lamps.