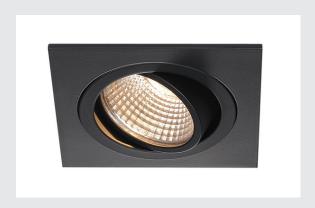

## NEW TRIA 1 SET recessed fitting

single-headed LED, 3000K, square, matt black, 38°, 9.1W, incl. driver, clip springs

The simplicity and effectiveness of the NEW TRIA 1 SET is captivating. It is available in matt black, white, or brushed aluminium, in round or square form as well as single-headed or as multi-lamp. Equipped with a powerful, warm white premium COB LED in a tiltable mount, as well as LED driver included in the scope of supply, the set can be used in any lighting situation. The electrical connection is made directly to the 230V mains supply.