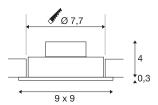

## **TECHNICAL DATA**

| Item no.                    | 113910            |
|-----------------------------|-------------------|
| IP Code                     | IP 20             |
| Assembly                    | Recessed          |
| Assembly details            | Ceiling           |
| Primary nominal voltage     | 220-240V ~50/60Hz |
| Secondary power / voltage   | 350 mA            |
| Safety class                | II                |
| Wattage                     | 8 W               |
| Minimum ambient temperature | -20 °C            |
| Maximum ambient temperature | 40 °C             |
| Level of inrush current     | 11 A              |
| Duration of inrush current  | 20 µs             |
| Stroboscopic effect (SVM)   | 0.02              |
| Lumen                       | 700 lm            |
| Colour temperature          | 3000 Kelvin       |
| Beam angle                  | 38 °              |
| Color                       | black             |
| CRI                         | 80                |
| LXXBXX data                 | L70B50            |
| Service life                | 40000 h           |
| Length                      | 9 cm              |
| Width                       | 9 cm              |
|                             |                   |

## **Light Source**

| Height                | 3.5 cm   |
|-----------------------|----------|
| Net weight            | 0.238 kg |
| Gross weight          | 0.288 kg |
| Shape of cut-out      | round    |
| Installation depth    | 4 cm     |
| Installation diameter | 7.7 cm   |
|                       |          |