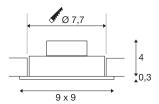

## **Light Source**

| Height                | 3.5 cm   |
|-----------------------|----------|
| Net weight            | 0.238 kg |
| Gross weight          | 0.289 kg |
| Shape of cut-out      | round    |
| Installation depth    | 4 cm     |
| Installation diameter | 7.7 cm   |