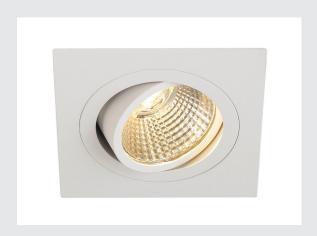

## **NEW TRIA 1 SET**

recessed fitting, single-headed LED, 3000K, square, white, 38°, 9.1W, incl. driver, clip springs

The simplicity and effectiveness of the innovative NEW TRIA 1 SET is captivating. It is available in matt black, white, or brushed aluminium, and in round or square form. Equipped with one powerful, warm white premium COB LED, as well as LED driver included in the scope of supply, the set can be used in any lighting situation. Furthermore, it is adjustable by 38°. The electrical connection is made directly to the 230V mains supply. This luminaire contains built-in LED lamps.