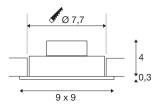

## **TECHNICAL DATA**

| Item no.                    | 113916            |
|-----------------------------|-------------------|
| IP Code                     | IP 20             |
| Assembly                    | Recessed          |
| Assembly details            | Ceiling           |
| Primary nominal voltage     | 220-240V ~50/60Hz |
| Secondary power / voltage   | 350 mA            |
| Safety class                | 11                |
| Wattage                     | 8 W               |
| Minimum ambient temperature | -20 °C            |
| Maximum ambient temperature | 40 °C             |
| Level of inrush current     | 11 A              |
| Duration of inrush current  | 20 µs             |
| Stroboscopic effect (SVM)   | 0.02              |
| Lumen                       | 700 lm            |
| Colour temperature          | 3000 Kelvin       |
| Beam angle                  | 38 °              |
| Color                       | aluminium         |
| CRI                         | 80                |
| LXXBXX data                 | L70B50            |
| Service life                | 40000 h           |
| Length                      | 9 cm              |
| Width                       | 9 cm              |
|                             |                   |

## Light Source

| 916451 | A E |
|--------|-----|
|        |     |

| Height                | 3.5 cm   |
|-----------------------|----------|
| Net weight            | 0.229 kg |
| Gross weight          | 0.284 kg |
| Shape of cut-out      | round    |
| Installation depth    | 4 cm     |
| Installation diameter | 7.7 cm   |