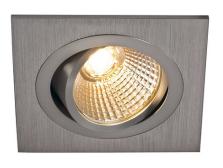

## recessed fitting, single-headed LED, 3000K, square, brushed aluminium, 38°, 9.1W, incl. driver, clip springs

The simplicity and effectiveness of the innovative NEW TRIA 1 SET is captivating. It is available in matt black, white, or brushed aluminium, and in round or square form. Equipped with one powerful, warm white premium COB LED, as well as LED driver included in the scope of supply, the set can be used in any lighting situation. Furthermore, it is adjustable by 38°. The electrical connection is made directly to the 230V mains supply. This luminaire contains built-in LED lamps.