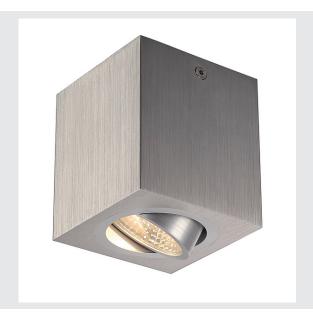

## TRILEDO SQUARE CL ceiling light

LED, 3000K, square, brushed aluminium, 38°, 8.2W, incl. driver

The twisting and tiltable ceiling light TRILEDO SQUARE CL is made of aluminium and comes in housing colours of white, brushed aluminium and matt black. Thanks to its aluminium lamp head, the cone of light can be individually aligned. Fitted with an efficient COB LED with 6.2W and with the driver included, it can be connected directly to the 230V mains supply. This luminaire contains built-in LED lamps.