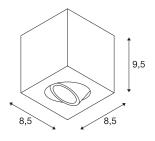

## **TECHNICAL DATA**

| Item no.                  | 113946            |
|---------------------------|-------------------|
| IP Code                   | IP 20             |
| Assembly                  | Surface           |
| Assembly details          | Ceiling           |
| Primary nominal voltage   | 100-240V ~50/60Hz |
| Secondary power / voltage | 350 mA            |
| Safety class              | I                 |
| Wattage                   | 8.1 W             |
| Lumen                     | 670 lm            |
| Colour temperature        | 3000 Kelvin       |
| Beam angle                | 36 °              |
| Color                     | aluminium         |
| CRI                       | 80                |
| LXXBXX data               | L70B50            |
| Service life              | 40000 h           |
| Light outlet              | direct            |
| Length                    | 8.5 cm            |
| Width                     | 8.5 cm            |
| Height                    | 9.5 cm            |
| Net weight                | 0.963 kg          |
| Gross weight              | 1.073 kg          |
|                           | •                 |