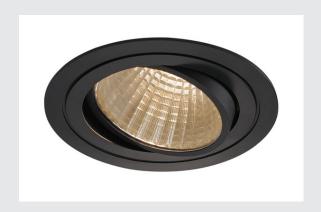

## **NEW TRIA 1 SET**

recessed fitting, LED, 3000K, round, black, 30°, 29W, incl. driver, clip springs

The simplicity and effectiveness of the NEW TRIA 1 SET is captivating. It is available in black, white, or brushed aluminium, in round or square form as well as single-headed or as multi-lamp. Equipped with a powerful, warm white premium COB LED in a tiltable mount, as well as LED driver included in the scope of supply, the set can be used in any lighting situation. The electrical connection is made directly to the 230V mains supply.