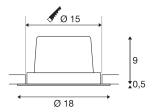

## Light Source

| Height                | 9.5 cm   |
|-----------------------|----------|
| Diameter              | 18 cm    |
| Net weight            | 0.863 kg |
| Gross weight          | 1.027 kg |
| Shape of cut-out      | round    |
| Installation depth    | 10 cm    |
| Installation diameter | 15 cm    |
|                       |          |