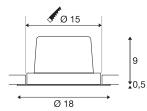

## **TECHNICAL DATA**

\_

| Item no.                  | 114276               |
|---------------------------|----------------------|
| IP Code                   | IP 20                |
| Assembly                  | Recessed             |
| Assembly details          | Ceiling              |
| Primary nominal voltage   | 100-240V ~50/60Hz    |
| Secondary power / voltage | 700 mA               |
| Safety class              | 1                    |
| Wattage                   | 29 W                 |
| Lumen                     | 2500 lm              |
| Colour temperature        | 3000 Kelvin          |
| Beam angle                | 30 °                 |
| Color                     | aluminium            |
| CRI                       | 80                   |
| LXXBXX data               | L70B50               |
| Service life              | 30000 h              |
| Light distribution        | rotational symmetric |
| Light outlet              | direct               |
| Height                    | 9.5 cm               |
| Diameter                  | 18 cm                |
| Net weight                | 0.935 kg             |
| Gross weight              | 1.094 kg             |
| Shape of cut-out          | round                |
|                           |                      |

| Installation depth    | 10 cm |
|-----------------------|-------|
| Installation diameter | 15 cm |