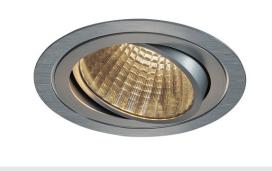

## NEW TRIA 1 SET recessed fitting

## single-headed LED, 3000K, round, brushed aluminium, 30°, 29W, incl. driver, clip springs

The simplicity and effectiveness of the NEW TRIA 1 SET is captivating. It is available in black, white, or brushed aluminium, in round or square form as well as single-headed or as multi-lamp. Equipped with a powerful, warm white premium COB LED in a tiltable mount, as well as LED driver included in the scope of supply, the set can be used in any lighting situation. The electrical connection is made directly to the 230V mains supply.