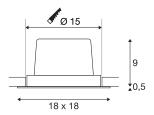

## **Light Source**

| Length                | 18 cm    |
|-----------------------|----------|
| Width                 | 18 cm    |
| Height                | 9.5 cm   |
| Net weight            | 0.998 kg |
| Gross weight          | 1.157 kg |
| Shape of cut-out      | round    |
| Installation depth    | 10 cm    |
| Installation diameter | 15 cm    |
|                       | •        |