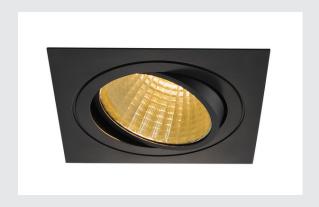

## **NEW TRIA 1 SET**

recessed fitting, LED, 2700K, square, black,  $30^{\circ}$ , 29W, incl. driver, clip springs

The simplicity and effectiveness of the NEW TRIA 1 SET is captivating. It is available in black, white, or brushed aluminium, in round or square form as well as single-headed or as multi-lamp. Equipped with a powerful, warm white premium COB LED in a tiltable mount, as well as LED driver included in the scope of supply, the set can be used in any lighting situation. The electrical connection is made directly to the 230V mains supply.