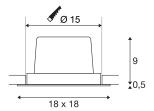

## **Light Source**

| Length                | 18 cm    |
|-----------------------|----------|
| Width                 | 18 cm    |
| Height                | 9.5 cm   |
| Net weight            | 0.938 kg |
| Gross weight          | 1.078 kg |
| Shape of cut-out      | round    |
| Installation depth    | 10 cm    |
| Installation diameter | 15 cm    |