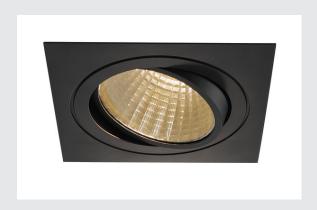

## **NEW TRIA 1 SET**

recessed fitting, LED, 3000K, square, black,  $30^{\circ}$ , 29W, incl. driver, clip springs

The simplicity and effectiveness of the NEW TRIA 1 SET is captivating. It is available in black, white, or brushed aluminium, in round or square form as well as single-headed or as multi-lamp. Equipped with a powerful, warm white premium COB LED in a tiltable mount, as well as LED driver included in the scope of supply, the set can be used in any lighting situation. The electrical connection is made directly to the 230V mains supply.