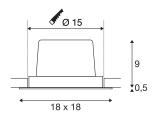

## Light Source

| 916475 | <b>A</b><br>G |
|--------|---------------|
|        |               |

| Length                | 18 cm    |
|-----------------------|----------|
| Width                 | 18 cm    |
| Height                | 9.5 cm   |
| Net weight            | 0.915 kg |
| Gross weight          | 1.06 kg  |
| Shape of cut-out      | round    |
| Installation depth    | 10 cm    |
| Installation diameter | 15 cm    |