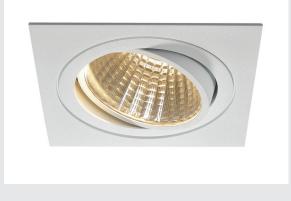

## **NEW TRIA 1 SET**

## recessed fitting, single-headed LED, 3000K, square, white, $30^{\circ}$ , 29W, incl. driver, clip springs

The simplicity and effectiveness of the NEW TRIA 1 SET is captivating. It is available in black, white, or brushed aluminium, in round or square form as well as single-headed or as multi-lamp. Equipped with a powerful, warm white premium COB LED in a tiltable mount, as well as LED driver included in the scope of supply, the set can be used in any lighting situation. The electrical connection is made directly to the 230V mains supply.