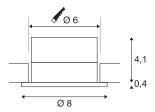

## Light Source

| Service life          | 40000 h  |
|-----------------------|----------|
| Height                | 4.5 cm   |
| Diameter              | 8 cm     |
| Net weight            | 0.251 kg |
| Gross weight          | 0.299 kg |
| Shape of cut-out      | round    |
| Installation depth    | 6 cm     |
| Installation diameter | 6 cm     |
| BIG WHITE Page        | 245      |