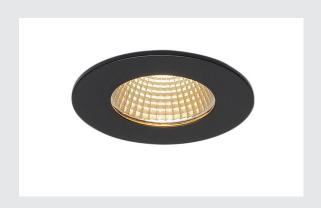

## PATTA-I

recessed fitting, LED, 3000K, round, matt black,  $38^{\circ}$ , incl. driver

The innovative PATTA I recessed fitting is suitable for ceiling thicknesses of up to 25 mm. Rated IP65 it can be used outdoors or in damp areas. This set is available in matt black, matt white, or brushed aluminium as well as in round or square form. Equipped with a powerful, warm white premium COB LED in a rigid mount, as well as the dimmable LED driver included in the scope of supply, the set can be used in any lighting situation. The electrical connection is made directly to the 230V mains supply.