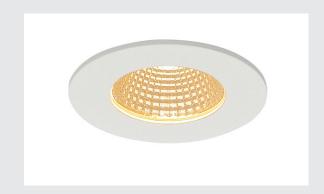

## **PATTA-Irecessed fitting**

LED, 3000K, round, matt white, 38°, incl. driver

The innovative PATTA I recessed fitting is suitable for ceiling thicknesses of up to 25 mm. Rated IP65 it can be used outdoors or in damp areas. This set is available in matt black, matt white, or brushed aluminium as well as in round or square form. Equipped with a powerful, warm white premium COB LED in a rigid mount, as well as the dimmable LED driver included in the scope of supply, the set can be used in any lighting situation. The electrical connection is made directly to the 230V mains supply.

## **TECHNICAL DATA**

| Item no.                   | 114421                     |
|----------------------------|----------------------------|
| IP Code                    | IP 20 / IP 65              |
| Assembly                   | Recessed                   |
| Assembly details           | Ceiling                    |
| Dimmable                   | Yes                        |
| Dimming technology         | Leading edge,trailing edge |
| Primary nominal voltage    | 220-240V ~50/60Hz          |
| Secondary power / voltage  | 500 mA                     |
| Safety class               | II                         |
| Wattage                    | 11 W                       |
| Level of inrush current    | 2 A                        |
| Duration of inrush current | 40 µs                      |
| Stroboscopic effect (SVM)  | 0.02                       |
| Lumen                      | 910 lm                     |
| Colour temperature         | 3000 Kelvin                |
| Beam angle                 | 38 °                       |
| Color                      | white                      |
| CRI                        | 80                         |
| LXXBXX data                | L70B50                     |
| Service life               | 40000 h                    |
| Height                     | 4.5 cm                     |
| Diameter                   | 8 cm                       |
|                            | '                          |