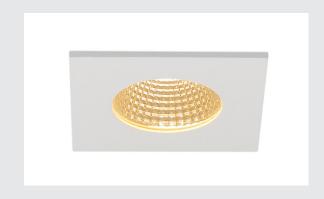

## PATTA-I

recessed fitting, LED, 3000K, square, matt white,  $38^{\circ}$ , incl. driver

The innovative PATTA I recessed fitting is suitable for ceiling thicknesses of up to 25 mm. Rated IP65 it can be used outdoors or in damp areas. This set is available in matt black, matt white, or brushed aluminium as well as in round or square form. Equipped with a powerful, warm white premium COB LED in a rigid mount, as well as the dimmable LED driver included in the scope of supply, the set can be used in any lighting situation. The electrical connection is made directly to the 230V mains supply.