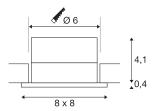

## **TECHNICAL DATA**

| Item no.                   | 114431                     |
|----------------------------|----------------------------|
| IP Code                    | IP 20 / IP 65              |
| Assembly                   | Recessed                   |
| Assembly details           | Ceiling                    |
| Dimmable                   | Yes                        |
| Dimming technology         | Leading edge,trailing edge |
| Primary nominal voltage    | 220-240V ~50/60Hz          |
| Secondary power / voltage  | 500 mA                     |
| Safety class               | Ш                          |
| Wattage                    | 11 W                       |
| Level of inrush current    | 2 A                        |
| Duration of inrush current | 40 µs                      |
| Stroboscopic effect (SVM)  | 0.02                       |
| Lumen                      | 910 lm                     |
| Colour temperature         | 3000 Kelvin                |
| Beam angle                 | 38 °                       |
| Color                      | white                      |
| CRI                        | 80                         |
| LXXBXX data                | L70B50                     |
| Service life               | 40000 h                    |
| Length                     | 8 cm                       |
| Width                      | 8 cm                       |
|                            |                            |

## **Light Source**

| Height                | 4.5 cm   |
|-----------------------|----------|
| Net weight            | 0.261 kg |
| Gross weight          | 0.315 kg |
| Shape of cut-out      | round    |
| Installation depth    | 6 cm     |
| Installation diameter | 6 cm     |
| BIG WHITE Page        | 245      |
|                       |          |