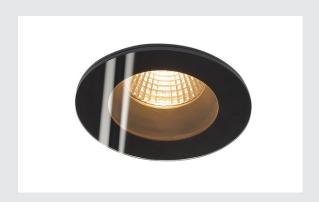

## PATTA-F

recessed fitting, LED, 3000K, round, black,  $38^{\circ}, \text{incl.}$  driver

The innovative PATTA F recessed fitting is suitable for ceiling thicknesses of up to 20 mm. Rated IP65 it can be used outdoors or in damp areas. This set is available in black, white, or brushed aluminium as well as in round or square form. Equipped with a powerful, warm white premium COB LED in a tiltable mount, as well as dimmable LED driver included in the scope of supply, the set can be used in any lighting situation. The electrical connection is made directly to the 230V mains supply.