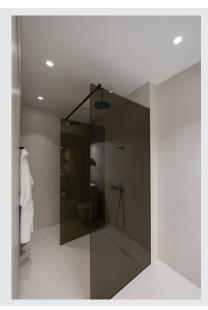

## recessed fitting, LED, 3000K, square, white, $38^\circ,$ incl. driver

The innovative PATTA F recessed fitting is suitable for ceiling thicknesses of up to 20 mm. Rated IP65 it can be used outdoors or in damp areas. This set is available in black, white, or brushed aluminium as well as in round or square form. Equipped with a powerful, warm white premium COB LED in a tiltable mount, as well as dimmable LED driver included in the scope of supply, the set can be used in any lighting situation. The electrical connection is made directly to the 230V mains supply.