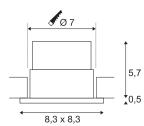

## **TECHNICAL DATA**

| Item no.                   | 114451                     |
|----------------------------|----------------------------|
| IP Code                    | IP 20 / IP 65              |
| Assembly                   | Recessed                   |
| Assembly details           | Ceiling                    |
| Dimmable                   | Yes                        |
| Dimming technology         | Leading edge,trailing edge |
| Primary nominal voltage    | 220-240V ~50/60Hz          |
| Secondary power / voltage  | 500 mA                     |
| Safety class               |                            |
| Wattage                    | 11 W                       |
| Level of inrush current    | 2 A                        |
| Duration of inrush current | 40 µs                      |
| Stroboscopic effect (SVM)  | 0.02                       |
| Lumen                      | 860 lm                     |
| Colour temperature         | 3000 Kelvin                |
| Beam angle                 | 38 °                       |
| Color                      | white                      |
| CRI                        | 80                         |
| LXXBXX data                | L70B50                     |
| Service life               | 40000 h                    |
| Length                     | 8.3 cm                     |
| Width                      | 8.3 cm                     |
|                            |                            |

## Light Source

| 916451 | E |
|--------|---|
|        |   |

| Height                | 6.2 cm   |
|-----------------------|----------|
| Net weight            | 0.326 kg |
| Gross weight          | 0.4 kg   |
| Shape of cut-out      | round    |
| Installation depth    | 6 cm     |
| Installation diameter | 7 cm     |
| BIG WHITE Page        | 247      |