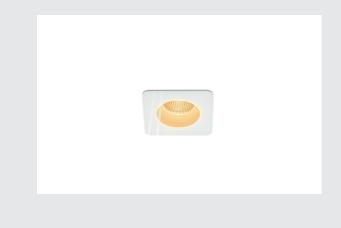

## PATTA-F

## recessed fitting, LED, 3000K, square, white, $38^\circ,$ incl. driver

The innovative PATTA F recessed fitting is suitable for ceiling thicknesses of up to 20 mm. Rated IP65 it can be used outdoors or in damp areas. This set is available in black, white, or brushed aluminium as well as in round or square form. Equipped with a powerful, warm white premium COB LED in a tiltable mount, as well as dimmable LED driver included in the scope of supply, the set can be used in any lighting situation. The electrical connection is made directly to the 230V mains supply.