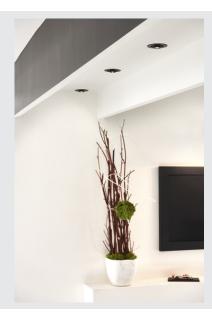

## Spot, LED 50mm, 3000K, black, 350mA, 1.2W

With its eye-catching design, the ILU LED recessed ceiling light is ideal for glare-free accent lighting. The ILU LED comes in black and white and, thanks to its special construction can be telescoped in and outward as well as turned and pivoted. A LED driver with a constant current of 350-mA is needed for use.