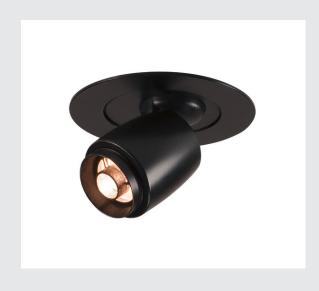

## Spot, LED 50mm, 3000K, black, 350mA, 1.2W

With its eye-catching design, the ILU LED recessed ceiling light is ideal for glare-free accent lighting. The ILU LED comes in black and white and, thanks to its special construction can be telescoped in and outward as well as turned and pivoted. A LED driver with a constant current of 350-mA is needed for use.

## **TECHNICAL DATA**

| Item no.                          | 115900                  |
|-----------------------------------|-------------------------|
| Number of different light outlets | 1                       |
| Rotating or tilting               | rotary Bar and tiltable |
| IP Code                           | IP 20                   |
| Assembly                          | Recessed                |
| Assembly details                  | Ceiling                 |
| Secondary power / voltage         | 350 mA                  |
| Safety class                      | III                     |
| Lumen                             | 55 lm                   |
| Colour temperature                | 3000 Kelvin             |
| Beam angle                        | 24°                     |
| Color                             | black                   |
| CRI                               | 90                      |
| LXXBXX data                       | L70B50                  |
| Service life                      | 25000 h                 |
| Light outlet                      | direct                  |
| Height                            | 9.1 cm                  |
| Diameter                          | 6 cm                    |
| Net weight                        | 0.099 kg                |
| Gross weight                      | 0.158 kg                |
| Shape of cut-out                  | round                   |
| Installation depth                | 6.5 cm                  |
|                                   |                         |