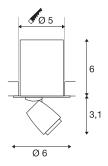

## **TECHNICAL DATA**

| Item no.                          | 115900                  |
|-----------------------------------|-------------------------|
| Number of different light outlets | 1                       |
| Rotating or tilting               | rotary Bar and tiltable |
| IP Code                           | IP 20                   |
| Assembly                          | Recessed                |
| Assembly details                  | Ceiling                 |
| Secondary power / voltage         | 350 mA                  |
| Safety class                      | III                     |
| Lumen                             | 55 lm                   |
| Colour temperature                | 3000 Kelvin             |
| Beam angle                        | 24°                     |
| Color                             | black                   |
| CRI                               | 90                      |
| LXXBXX data                       | L70B50                  |
| Service life                      | 25000 h                 |
| Light outlet                      | direct                  |
| Height                            | 9.1 cm                  |
| Diameter                          | 6 cm                    |
| Net weight                        | 0.099 kg                |
| Gross weight                      | 0.158 kg                |
| Shape of cut-out                  | round                   |
| Installation depth                | 6.5 cm                  |
|                                   |                         |

| Installation diameter | 5 cm |
|-----------------------|------|
|-----------------------|------|