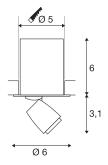

## **TECHNICAL DATA**

| Item no.                          | 115901                  |
|-----------------------------------|-------------------------|
| Number of different light outlets | 1                       |
| Rotating or tilting               | rotary Bar and tiltable |
| IP Code                           | IP 20                   |
| Assembly                          | Recessed                |
| Assembly details                  | Ceiling                 |
| Secondary power / voltage         | 350 mA                  |
| Safety class                      | III                     |
| Lumen                             | 55 lm                   |
| Colour temperature                | 3000 Kelvin             |
| Beam angle                        | 24 °                    |
| Color                             | white                   |
| CRI                               | 80                      |
| LXXBXX data                       | L70B50                  |
| Service life                      | 25000 h                 |
| Light outlet                      | direct                  |
| Height                            | 9.1 cm                  |
| Diameter                          | 6 cm                    |
| Net weight                        | 0.102 kg                |
| Gross weight                      | 0.16 kg                 |
| Shape of cut-out                  | round                   |
| Installation depth                | 6.5 cm                  |
|                                   | <u> </u>                |

| Installation diameter | 5 cm |
|-----------------------|------|
|-----------------------|------|