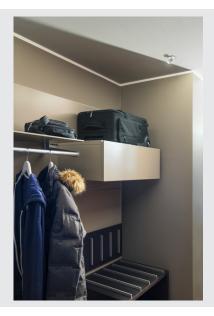

## Spot, LED 50mm, 3000K, white, 350mA, 1.2W

With its eye-catching design, the ILU LED recessed ceiling light is ideal for glare-free accent lighting. The ILU LED comes in black and white and, thanks to its special construction can be telescoped in and outward as well as turned and pivoted. A LED driver with a constant current of 350-mA is needed for use.