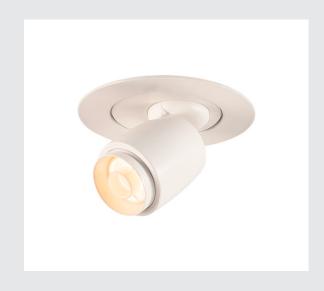

## Spot, LED 50mm, 3000K, white, 350mA, 1.2W

With its eye-catching design, the ILU LED recessed ceiling light is ideal for glare-free accent lighting. The ILU LED comes in black and white and, thanks to its special construction can be telescoped in and outward as well as turned and pivoted. A LED driver with a constant current of 350-mA is needed for use.

## **TECHNICAL DATA**

| Item no.                          | 115901                  |
|-----------------------------------|-------------------------|
| Number of different light outlets | 1                       |
| Rotating or tilting               | rotary Bar and tiltable |
| IP Code                           | IP 20                   |
| Assembly                          | Recessed                |
| Assembly details                  | Ceiling                 |
| Secondary power / voltage         | 350 mA                  |
| Safety class                      | III                     |
| Lumen                             | 55 lm                   |
| Colour temperature                | 3000 Kelvin             |
| Beam angle                        | 24 °                    |
| Color                             | white                   |
| CRI                               | 80                      |
| LXXBXX data                       | L70B50                  |
| Service life                      | 25000 h                 |
| Light outlet                      | direct                  |
| Height                            | 9.1 cm                  |
| Diameter                          | 6 cm                    |
| Net weight                        | 0.102 kg                |
| Gross weight                      | 0.16 kg                 |
| Shape of cut-out                  | round                   |
| Installation depth                | 6.5 cm                  |
|                                   | <u> </u>                |