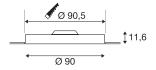

## MEDO 90 recessed fitting

LED, 3000K, round, white, Ø 90 cm, frameless, 120W

The high-quality MEDO 90 recessed ceiling light convinces with its clear form and the simple integration provided by its frameless installation. Its integrated Premium LED gives pleasant lighting effects, and its built-in LED driver allows direct connection to 230V mains supply.

## **TECHNICAL DATA**

| Item no.           | 135150               |
|--------------------|----------------------|
| IP Code            | IP 20                |
| Assembly           | Recessed             |
| Assembly details   | Ceiling              |
| Light distribution | rotational symmetric |
| Light outlet       | direct               |
| Net weight         | 13.457 kg            |
| Gross weight       | 16.263 kg            |