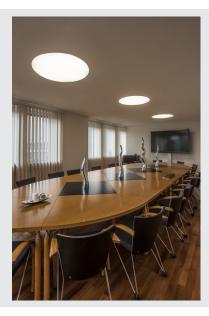

## MEDO 90 recessed fitting

LED, 3000K, round, white, Ø 90 cm, frameless, 120W

The high-quality MEDO 90 recessed ceiling light convinces with its clear form and the simple integration provided by its frameless installation. Its integrated Premium LED gives pleasant lighting effects, and its built-in LED driver allows direct connection to 230V mains supply.

## **TECHNICAL DATA**

| Item no.           | 135150               |
|--------------------|----------------------|
| IP Code            | IP 20                |
| Assembly           | Recessed             |
| Assembly details   | Ceiling              |
| Light distribution | rotational symmetric |
| Light outlet       | direct               |
| Net weight         | 13.457 kg            |
| Gross weight       | 16.263 kg            |