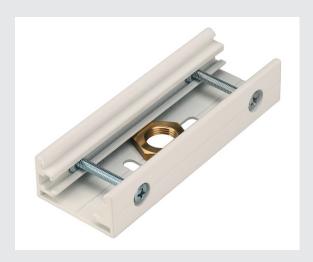

## M13 thread, white

Mechanical joint connector for the 240V 3-circuit surface-mounted track system. The connector comes in several colour versions, has an M13 internal thread to accept the cable or pendant suspensions. Please note that the white tone will be changing from RAL 9010 to RAL 9016 (traffic white) on 1st April 2018. More information can be found under Product Information in the "Service" / Downloads area.