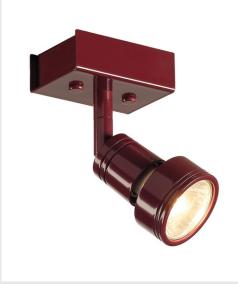

## PURI 1 wall and ceiling light

## single-headed, QPAR51, wine red, max. 50W, with decoring

Wall and ceiling light of our PURI series where, depending on the version, one to three adjustable lamp heads are mounted to the canopy. The luminaire is made of aluminium and, thanks to the GU10 socket, is suitable for both halogen and LED lamps. A lamp is included to place on the lamp for halogen lamps with 5cm diameter. The electrical connection of the luminaire, which comes in various colours, is made directly to the 230V mains supply.