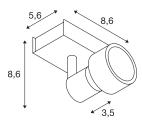

## **TECHNICAL DATA**

| Item no.                  | 147366                  |
|---------------------------|-------------------------|
| Socket                    | GU10                    |
| Number of sockets         | 1                       |
| Tilt range                | 85 °                    |
| Horizontal rotation range | 350 °                   |
| Rotating or tilting       | rotary Bar and tiltable |
| IP Code                   | IP 20                   |
| Assembly                  | Surface                 |
| Assembly details          | Ceiling,Wall            |
| Primary nominal voltage   | 220-240V ~50/60Hz       |
| Safety class              | 1                       |
| Wattage                   | 50 W                    |
| Color                     | red                     |
| Light outlet              | direct                  |
| Length                    | 24.5 cm                 |
| Width                     | 8.6 cm                  |
| Height                    | 8.6 cm                  |
| Net weight                | 0.294 kg                |
| Gross weight              | 0.351 kg                |
|                           |                         |